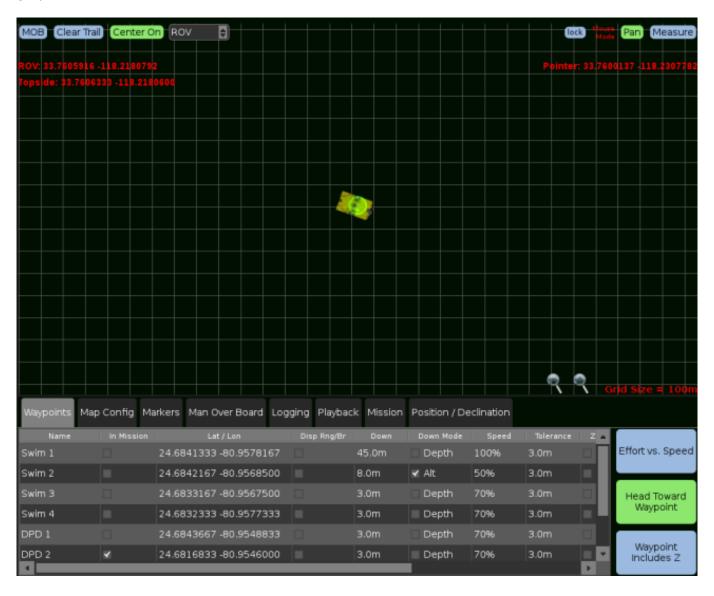

## What is a Mission?

A mission is a set of instructions used to determine the vehicle's path and actions when in automated mode. A path is constructed with a series of waypoints for the vehicle to follow. To access the map and plot waypoints, first select the Mission View screen by clicking the flame icon.

Mission View displays a topographical gridded map with the vehicle, displayed by a top-down ROV graphic, in its current location.

Category: Workflow - Mission Planning & Executing [1]

**Applies to:** Balefire Basic [2]