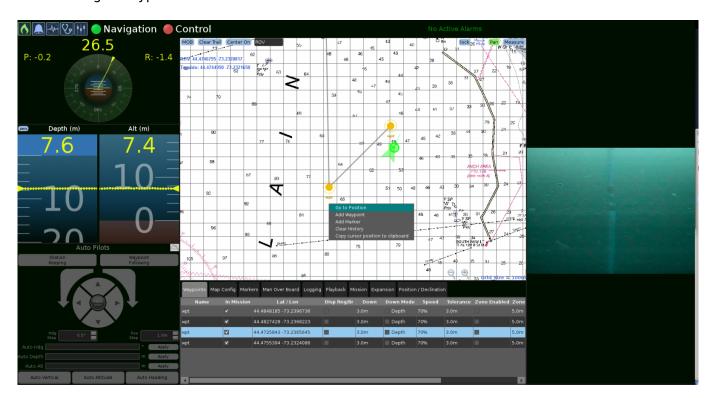

## "How do I start my mission at a specific waypoint?"

There are a couple of ways to select an active waypoint. The first is to right-click on the waypoint and click GoTo position. The second is by changing the order in the waypoint menu. Click the row of the desired waypoint and drag it to the desired order of go. The waypoint on the top of the column is the first target waypoint.