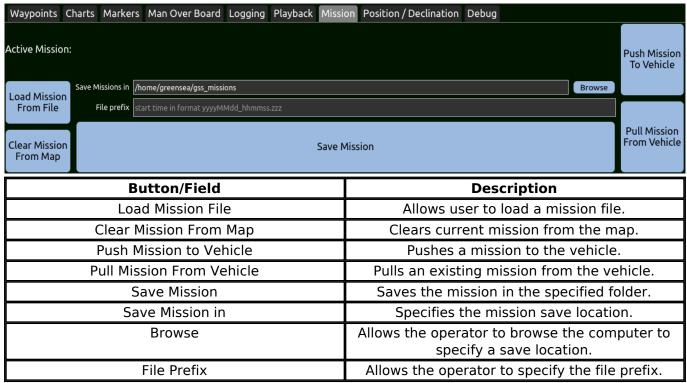

## **Mission Tab**

The mission configuration tab provides functions for saving, recalling, and managing missions.

The Mission Planning folder contains several articles that take the topic to greater depth.