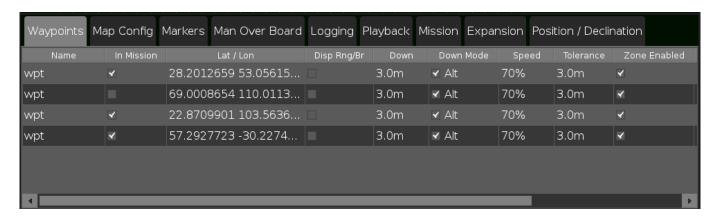

## **Deleting a Waypoint From a Mission**

You can delete a waypoint entirely, or simply click the In Mission box in the Waypoints tab to exclude it from the current mission.

Category: Workflow - Mission Planning & Executing [1]